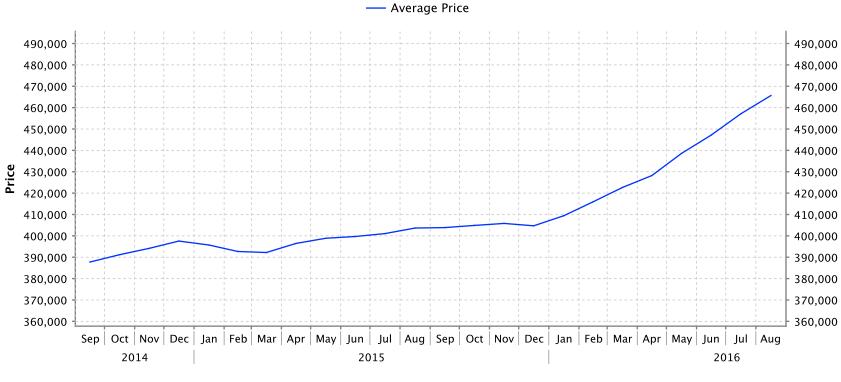

### **Cumulative Residential Average Single Family Sale Price**

NOTE: Figures are based on a "rolling total" from the past 12 months - i.e. 12 months to date instead of the calendar "year to date".