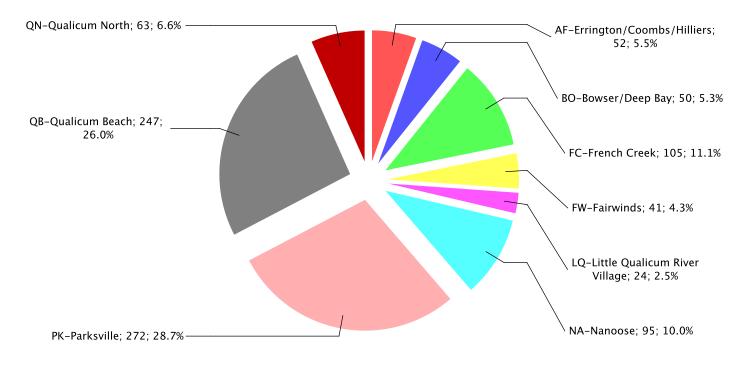

Parksville / Qualicum - Single Family Sales by Subarea

Total Unconditional Sales January 1 to August 31, 2016 = 949